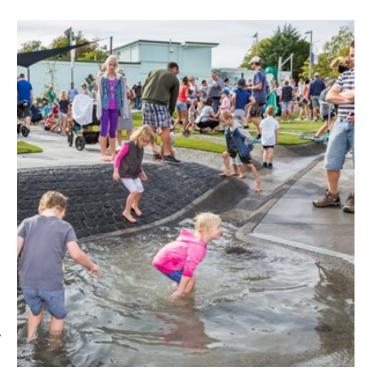

## Sensory playground

Inspired by the unique and engaging 'Margaret Mahy's Family Playground' in Christchurch, Hastings District Council approached PlayRope to create an exciting, sensory play space with water and sound, in its extensively redeveloped Havelock North Domain reserve. To learn more, click <a href="https://example.com/here">here</a>.